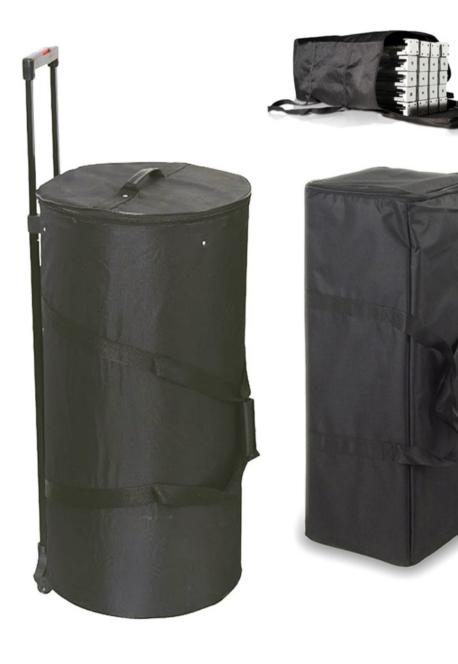

## Wheeled Oxford Luggage Case & Bag, DWOC & DWFBAG

**DWOC:** Wheeled luggage-style Case wrapped in oxford polyester fabric . Semi-rigid sides, hard bottom and top. Telescoping handle. Holds all sizes of Display Walls and Fabric Pop-Ups. Comes in a double-walled box.

**DWFBAG:** Padded Bag made of oxford polyester fabric. Zippered top lid. Shoulder straps.

## Dimensions

DWOC: Inside 34" x 16" diam. DWFBAG: 32" x 14" x 14"

## Includes

Bag: Polyester oxford fabric case w/ straps & Zippered top lid Case: Wheels w/ telescoping handle Weight: Case: 8 lbs, Bag: 2 lbs