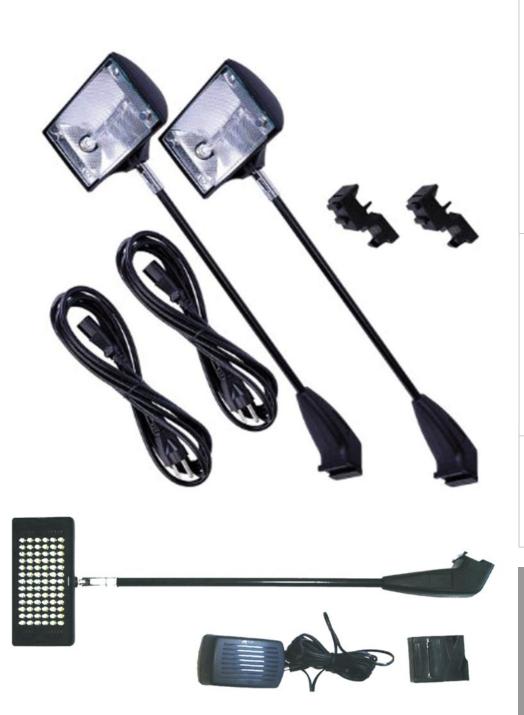

## Display Wall Lights, DWHL & DWLL

**DWHL -** Display Wall Halogen lights, 100watts / 120volts. Warm white 2700k. Includes 6 foot grounded AC cable and Display Wall attachment.

**DWLL -** Display Wall LED lights, 80watts equivalent / 12volts. Bright white 6000k. Includes 6 foot cable, 12volt wall adapter and Display Wall attachment. Low heat and long life LEDs. Required by fire codes in some cases.

#### **Dimensions**

Light Arm: 18"

Power Cable: 9 feet

#### **Includes**

Light fixture Power cable

Display Wall attachment

Weight: 1 lb each

### **Part Numbers**

**DWHL DWLL** 