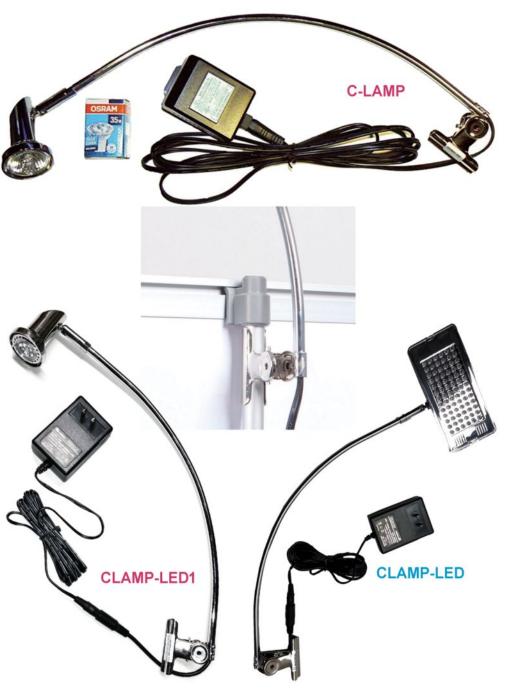

## Clamping Lamps, CLAMP

**CLAMP :** Halogen lamp, 35w with low-voltage 12v power supply. Chrome finish, adjustable head. Strong clamp secures to any vertical pole.

**CLAMP-LED1:** 1-Bulb LED with low-voltage 12v power supply. Chrome finish,

adjustable head. Strong clamp secures to any vertical pole. **CLAMP-LED:** 78-Bulb LED lamp, 35w with low-voltage 12v power supply. Chrome finish, adjustable head. Strong clamp secures to any vertical pole.

| Size                                    | Includes                                        |
|-----------------------------------------|-------------------------------------------------|
| 13" tall x 12"wide                      | Clamping lamp<br>Power supply<br>Weight: .6 lbs |
| Part Numbers CLAMP CLAMP-LED1 CLAMP-LED |                                                 |
| Access                                  | ories<br>arrying Case                           |
|                                         | arrying Case                                    |
| 🔵 Replaceme                             | nt Parts                                        |