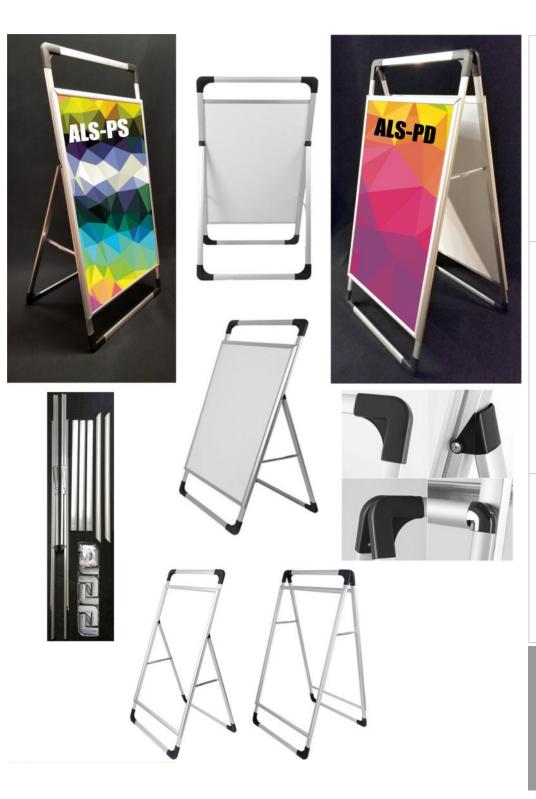

## Open A-Frame, ALS-PS & ALS-PD

Open A-Frame, Aluminum, Single-sided and Double-sided, 24" x 36". Snap-frames mounted onto an all aluminum A-frame with locking hinges and strong ABS plastic corners. \*\*Assembly required.

| Banner Size                                   | Includes                          |
|-----------------------------------------------|-----------------------------------|
| Width: <b>24</b> "                            | Aluminum Frame                    |
| Height: <b>36</b> "                           | Snap-frame                        |
| Viewable Graphics                             | ABS Corners                       |
|                                               | Assembly Kit                      |
| Width: <b>23.5</b> "<br>Height: <b>35.5</b> " | Weight: PS - 3.5 lbs, PD - 4.5lbs |

## **Part Numbers**

ALS-PS ALS-PD